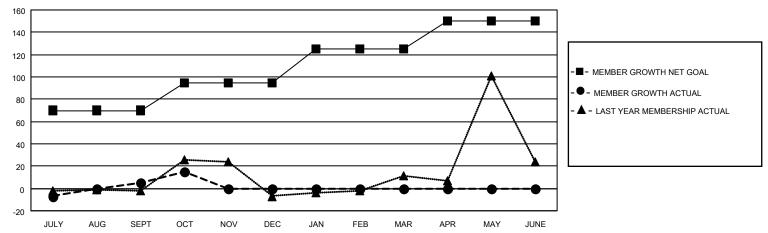

#### GOALS AND ACTUAL MEMBERS CUMULATIVE

| DROPPED CLUBS: 0 |    | 14 CLUBS OF 55 ADDED 1 OR<br>MORE NEW MEMBERS | GENDER DISTRIBUTION                 |              |  |
|------------------|----|-----------------------------------------------|-------------------------------------|--------------|--|
|                  |    | WORE NEW WEINBERS                             | MALE                                | 477 (37.03%) |  |
|                  |    |                                               | FEMALE                              | 811 (62.97%) |  |
| DROPPED MEMBERS  |    |                                               | NON BINARY                          | 0 (0.00%)    |  |
|                  |    |                                               | PREFER NOT TO ANSWER 0 (0.00%)      |              |  |
| DECEASED         | 0  |                                               |                                     | ,            |  |
| CLUB CANCELLED   | 0  | CLICK HERE FOR CUMULATIVE                     | TOTAL FAMILY UNIT MEMBERS           | 303          |  |
| OTHER            | 18 | MEMBERSHIP DATA                               |                                     |              |  |
| TOTAL            | 18 |                                               | FAMILY MEMBERS PAYING HALF DUES 163 |              |  |
|                  |    |                                               |                                     |              |  |

## District 118 Y

| Clubs RESULTS FOR 2022-2023 |   |   |   | Members RESULTS FOR 2022-2023 |    |    |    |
|-----------------------------|---|---|---|-------------------------------|----|----|----|
|                             |   |   |   |                               |    |    |    |
| JULY/AUG/SEPT               | 0 | 0 | 0 | JULY/AUG/SEPT                 | 70 | 19 | 11 |
| OCT/NOV/DEC                 | 0 | 0 | 0 | OCT/NOV/DEC                   | 25 | 18 | 7  |
| JAN/FEB/MAR                 | 1 | 0 | 0 | JAN/FEB/MAR                   | 30 | 0  | 0  |
| APR/MAY/JUNE                | 1 | 0 | 0 | APR/MAY/JUNE                  | 25 | 0  | 0  |