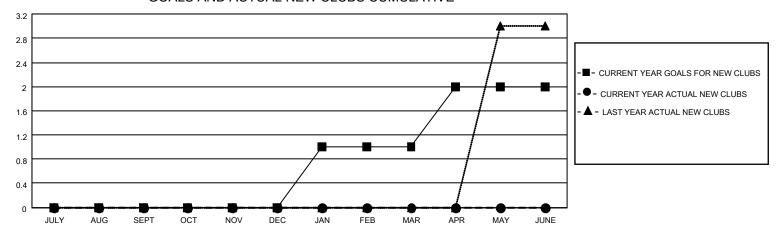

### GOALS AND ACTUAL NEW CLUBS CUMULATIVE

## District 118 Y

| Clubs RESULTS FOR 2022-2023 |   |   |   | Members RESULTS FOR 2022-2023 |    |    |    |
|-----------------------------|---|---|---|-------------------------------|----|----|----|
|                             |   |   |   |                               |    |    |    |
| JULY/AUG/SEPT               | 0 | 0 | 0 | JULY/AUG/SEPT                 | 70 | 19 | 11 |
| OCT/NOV/DEC                 | 0 | 0 | 0 | OCT/NOV/DEC                   | 25 | 18 | 7  |
| JAN/FEB/MAR                 | 1 | 0 | 0 | JAN/FEB/MAR                   | 30 | 0  | 0  |
| APR/MAY/JUNE                | 1 | 0 | 0 | APR/MAY/JUNE                  | 25 | 0  | 0  |